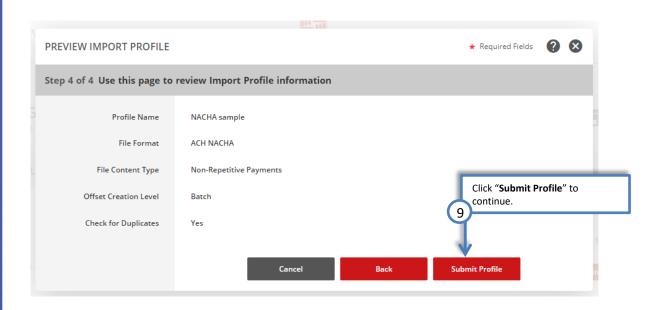

#### Create ACH NACHA Import Profile

NACHA is an industry standard format. Banks may have different requirements, please reference our NACHA Specifications guide or contact us for additional assistance.