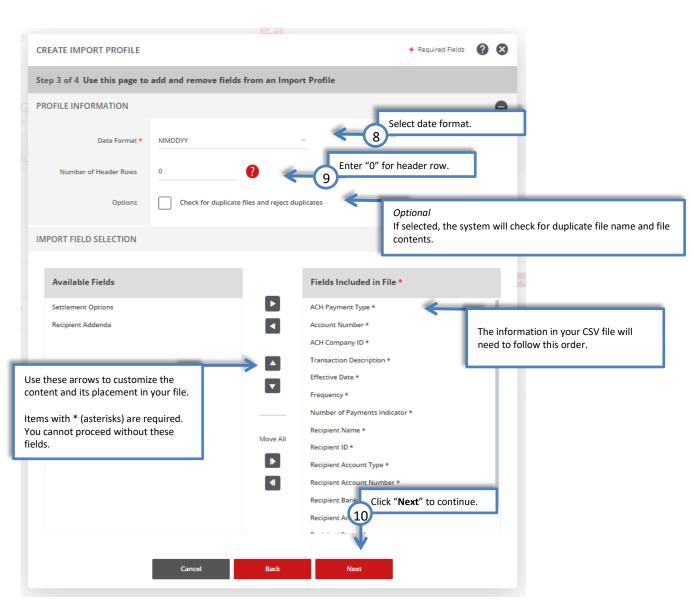

nts and recipients' information into the system.

Payment files come in a number of different forms, each with its nuanced details. The import profile provides a mapping to the system on where to find the important information within your file. After the import profile is created, you can then upload your file to the corresponding import profile.

#### **NACHA File**

#### Create ACH NACHA Import Profile

NACHA is an industry standard format. Banks may have different requirements, please reference our NACHA Specifications guide or contact us for additional assistance.

Displayed options may vary depending on your company's enrolled services and individual user's access.











### Importing an ACH NACHA File





# User Defined (.CSV) File

## Creating an ACH User Defined Profile









### Importing an ACH NACHA File







## Sample Files

Payment files come in a number of different forms, each with its nuanced details. The below samples are provided as a general example of the layout and information.

We're here to help. Please contact our Business Customer Service Department at (888) 761–3967, Monday through Friday, 6:00 AM to 7:00 PM PT.

#### **NACHA**

Please refer to the ACH NACHA File Specifications Guide for additional information.



#### **User Defined**