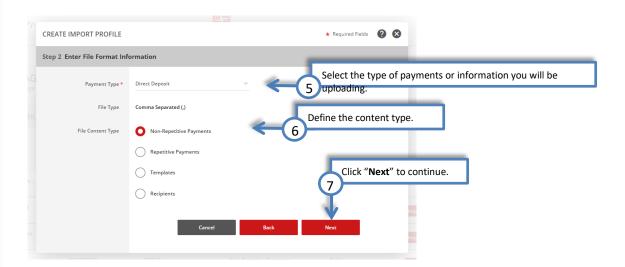

ments and recipients' information into the system.

Payment files come in a number of different forms, each with its nuanced details. The import profile provides a mapping to the system on where to find the important information within your file. After the import profile is created, you can then upload your file to the corresponding import profile.

#### **NACHA File**

#### Create ACH NACHA Import Profile

NACHA is an industry standard format. Banks may have different requirements, please reference our NACHA Specifications guide or contact us for additional assistance.

Displayed options may vary depending on your company's enrolled services and individual user's access.











### Importing an ACH NACHA File





# User Defined (.CSV) File

## Creating an ACH User Defined Profile









### Importing an ACH NACHA File







## Sample Files

Payment files come in a number of different forms, each with its nuanced details. The below samples are provided as a general example of the layout and information.

We're here to help. Please contact our Business Customer Service Department at (888) 761–3967, Monday through Friday, 6:00 AM to 7:00 PM PT.

#### **NACHA**

Please refer to the ACH NACHA File Specifications Guide for additional information.



#### **User Defined**