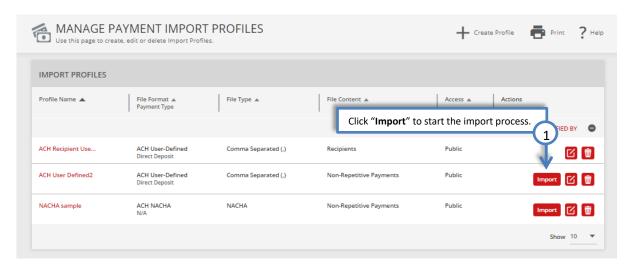

the system.

Payment files come in a number of different forms, each with its nuanced details. The import profile provides a mapping to the system on where to find the important information within your file. After the import profile is created, you can then upload your file to the corresponding import profile.

#### **NACHA File**

#### Create ACH NACHA Import Profile

NACHA is an industry standard format. Banks may have different requirements, please reference our NACHA Specifications guide or contact us for additional assistance.

Displayed options may vary depending on your company's enrolled services and individual user's access.











### Importing an ACH NACHA File





# User Defined (.CSV) File

## Creating an ACH User Defined Profile









### Importing an ACH NACHA File







## Sample Files

Payment files come in a number of different forms, each with its nuanced details. The below samples are provided as a general example of the layout and information.

We're here to help. Please contact our Business Customer Service Department at (888) 761–3967, Monday through Friday, 6:00 AM to 7:00 PM PT.

#### **NACHA**

Please refer to the ACH NACHA File Specifications Guide for additional information.



#### **User Defined**