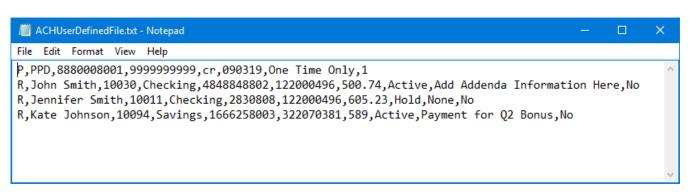

## Sample Files

Payment files come in a number of different forms, each with its nuanced details. The below samples are provided as a general example of the layout and information.

We're here to help. Please contact our Business Customer Service Department at (888) 761–3967, Monday through Friday, 6:00 AM to 7:00 PM PT.

#### **User Defined**