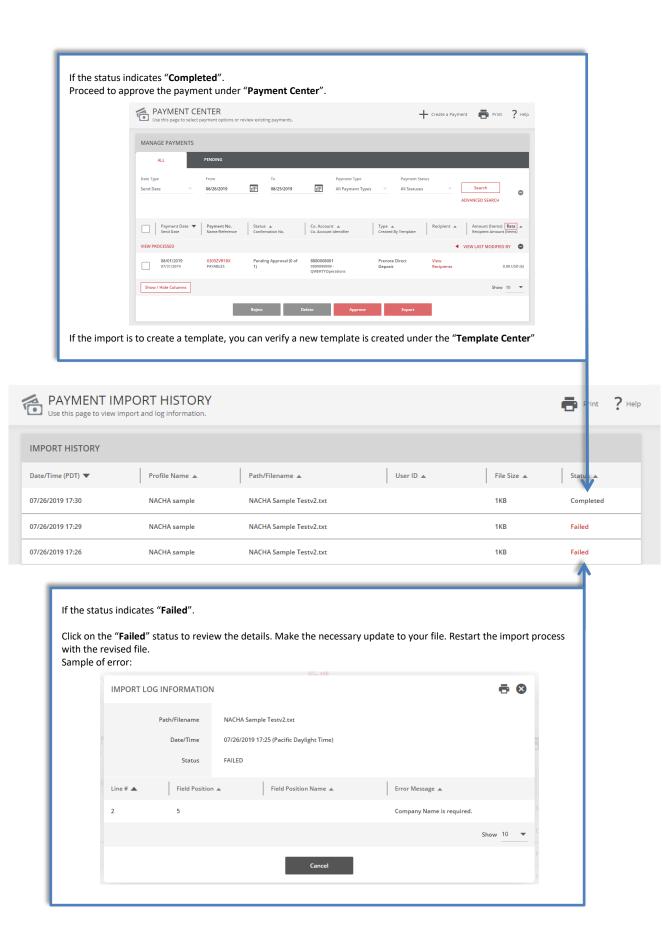

rt Profiles**

Import profiles is a quick and easy tool to enter your payments and recipients' information into the system.

Payment files come in a number of different forms, each with its nuanced details. The import profile provides a mapping to the system on where to find the important information within your file. After the import profile is created, you can then upload your file to the corresponding import profile.

#### **NACHA File**

#### Create ACH NACHA Import Profile

NACHA is an industry standard format. Banks may have different requirements, please reference our NACHA Specifications guide or contact us for additional assistance.

Displayed options may vary depending on your company's enrolled services and individual user's access.











### Importing an ACH NACHA File





# User Defined (.CSV) File

## Creating an ACH User Defined Profile









### Importing an ACH NACHA File







## Sample Files

Payment files come in a number of different forms, each with its nuanced details. The below samples are provided as a general example of the layout and information.

We're here to help. Please contact our Business Customer Service Department at (888) 761–3967, Monday through Friday, 6:00 AM to 7:00 PM PT.

#### **NACHA**

Please refer to the ACH NACHA File Specifications Guide for additional information.



#### **User Defined**