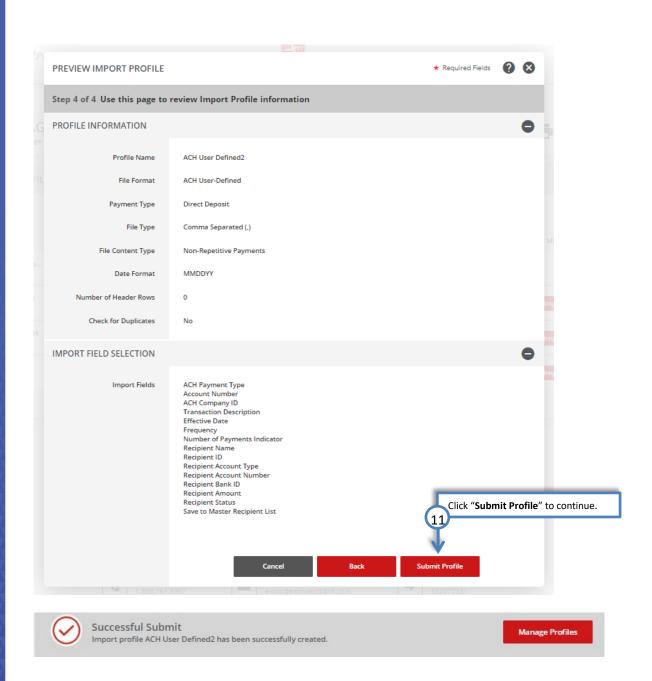

s and recipients' information into the system.

Payment files come in a number of different forms, each with its nuanced details. The import profile provides a mapping to the system on where to find the important information within your file. After the import profile is created, you can then upload your file to the corresponding import profile.

#### **NACHA File**

#### Create ACH NACHA Import Profile

NACHA is an industry standard format. Banks may have different requirements, please reference our NACHA Specifications guide or contact us for additional assistance.

Displayed options may vary depending on your company's enrolled services and individual user's access.











### Importing an ACH NACHA File





# User Defined (.CSV) File

## Creating an ACH User Defined Profile









### Importing an ACH NACHA File







## Sample Files

Payment files come in a number of different forms, each with its nuanced details. The below samples are provided as a general example of the layout and information.

We're here to help. Please contact our Business Customer Service Department at (888) 761–3967, Monday through Friday, 6:00 AM to 7:00 PM PT.

#### **NACHA**

Please refer to the ACH NACHA File Specifications Guide for additional information.



#### **User Defined**