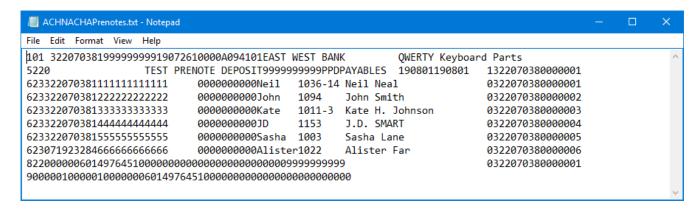

## Sample Files

Payment files come in a number of different forms, each with its nuanced details. The below samples are provided as a general example of the layout and information.

We're here to help. Please contact our Business Customer Service Department at (888) 761–3967, Monday through Friday, 6:00 AM to 7:00 PM PT.

#### **NACHA**

Please refer to the ACH NACHA File Specifications Guide for additional information.