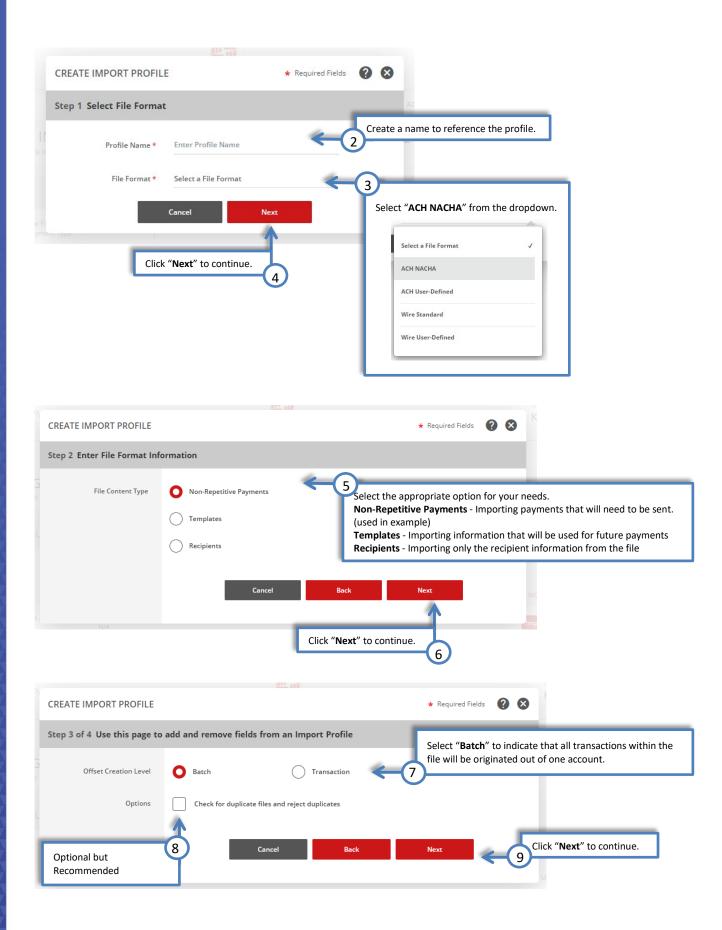

#### Create ACH NACHA Import Profile

NACHA is an industry standard format. Banks may have different requirements, please reference our NACHA Specifications guide or contact us for additional assistance.