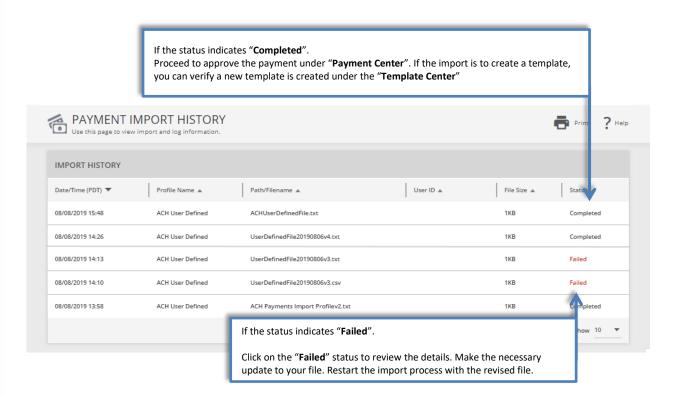

system.

Payment files come in a number of different forms, each with its nuanced details. The import profile provides a mapping to the system on where to find the important information within your file. After the import profile is created, you can then upload your file to the corresponding import profile.

#### **NACHA File**

#### Create ACH NACHA Import Profile

NACHA is an industry standard format. Banks may have different requirements, please reference our NACHA Specifications guide or contact us for additional assistance.

Displayed options may vary depending on your company's enrolled services and individual user's access.











### Importing an ACH NACHA File





# User Defined (.CSV) File

## Creating an ACH User Defined Profile









### Importing an ACH NACHA File







## Sample Files

Payment files come in a number of different forms, each with its nuanced details. The below samples are provided as a general example of the layout and information.

We're here to help. Please contact our Business Customer Service Department at (888) 761–3967, Monday through Friday, 6:00 AM to 7:00 PM PT.

#### **NACHA**

Please refer to the ACH NACHA File Specifications Guide for additional information.



#### **User Defined**