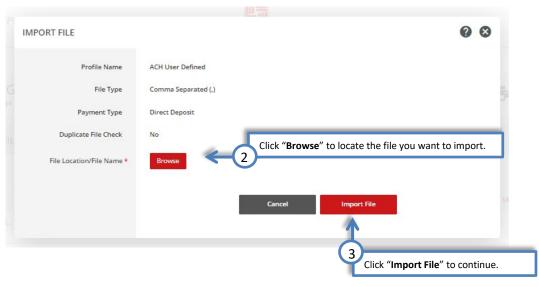

e system.

Payment files come in a number of different forms, each with its nuanced details. The import profile provides a mapping to the system on where to find the important information within your file. After the import profile is created, you can then upload your file to the corresponding import profile.

#### **NACHA File**

#### Create ACH NACHA Import Profile

NACHA is an industry standard format. Banks may have different requirements, please reference our NACHA Specifications guide or contact us for additional assistance.

Displayed options may vary depending on your company's enrolled services and individual user's access.











### Importing an ACH NACHA File





# User Defined (.CSV) File

## Creating an ACH User Defined Profile









### Importing an ACH NACHA File







## Sample Files

Payment files come in a number of different forms, each with its nuanced details. The below samples are provided as a general example of the layout and information.

We're here to help. Please contact our Business Customer Service Department at (888) 761–3967, Monday through Friday, 6:00 AM to 7:00 PM PT.

#### **NACHA**

Please refer to the ACH NACHA File Specifications Guide for additional information.



#### **User Defined**