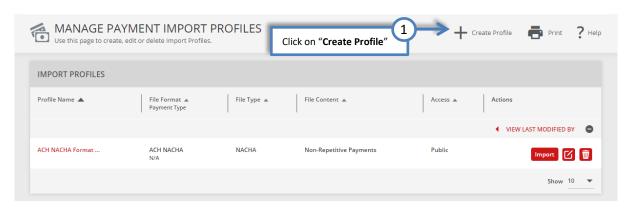

#### Create ACH NACHA Import Profile

NACHA is an industry standard format. Banks may have different requirements, please reference our NACHA Specifications guide or contact us for additional assistance.