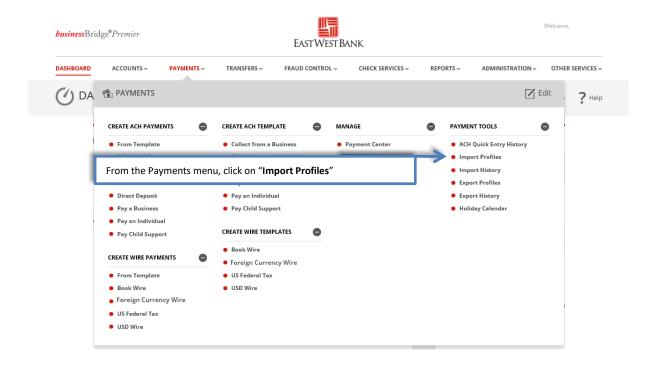

# **Import Profiles**

Import profiles is a quick and easy tool to enter your payments and recipients' information into the system.

Payment files come in a number of different forms, each with its nuanced details. The import profile provides a mapping to the system on where to find the important information within your file. After the import profile is created, you can then upload your file to the corresponding import profile.

#### **NACHA File**

#### Create ACH NACHA Import Profile

NACHA is an industry standard format. Banks may have different requirements, please reference our NACHA Specifications guide or contact us for additional assistance.