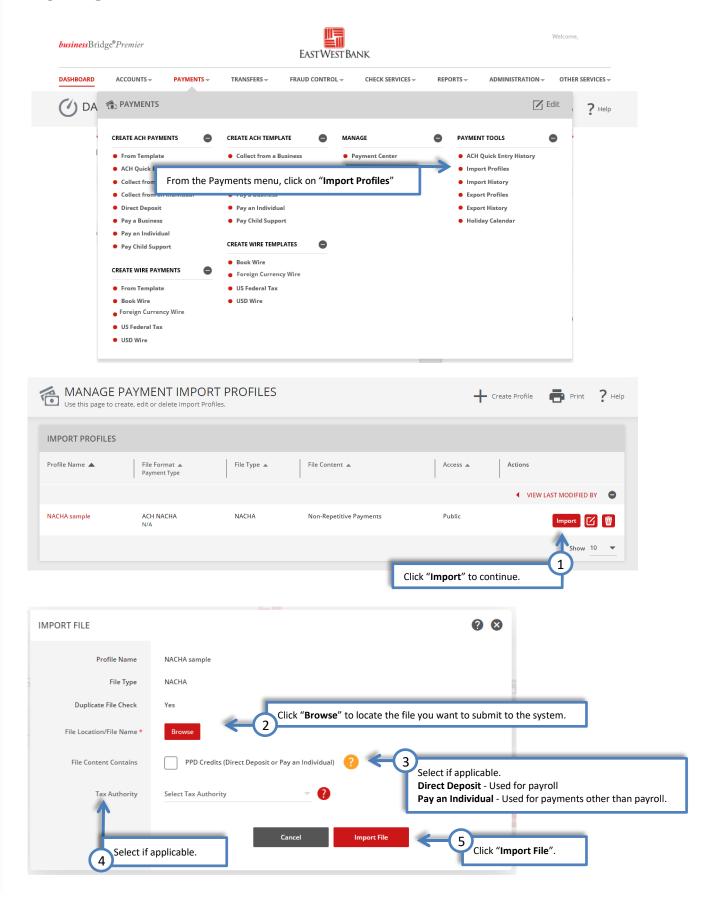

#### Create ACH NACHA Import Profile

NACHA is an industry standard format. Banks may have different requirements, please reference our NACHA Specifications guide or contact us for additional assistance.

### Importing an ACH NACHA File