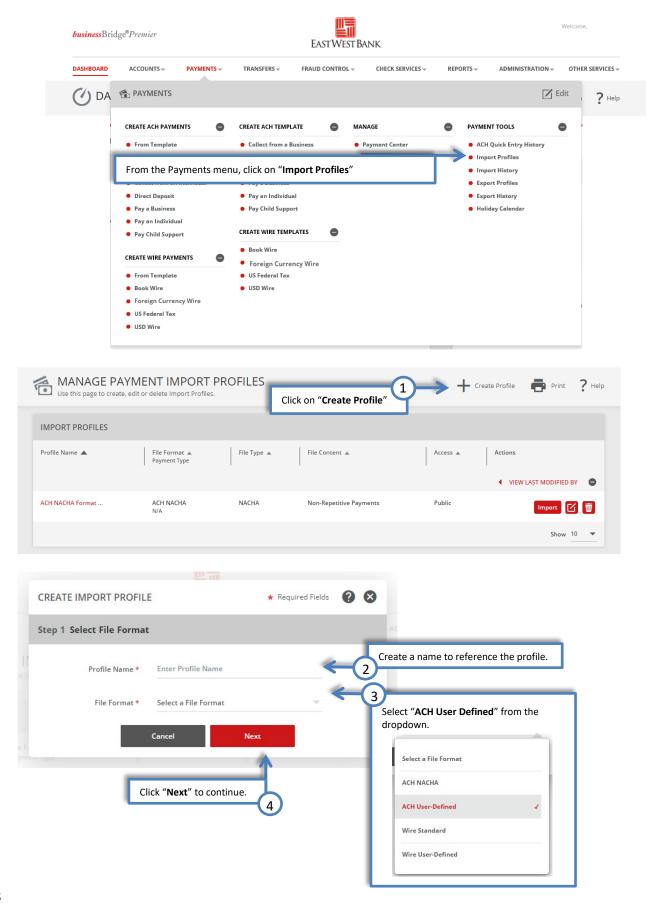

ayments and recipients' information into the system.

Payment files come in a number of different forms, each with its nuanced details. The import profile provides a mapping to the system on where to find the important information within your file. After the import profile is created, you can then upload your file to the corresponding import profile.

#### **NACHA File**

#### Create ACH NACHA Import Profile

NACHA is an industry standard format. Banks may have different requirements, please reference our NACHA Specifications guide or contact us for additional assistance.

Displayed options may vary depending on your company's enrolled services and individual user's access.











### Importing an ACH NACHA File





# User Defined (.CSV) File

## Creating an ACH User Defined Profile









### Importing an ACH NACHA File







## Sample Files

Payment files come in a number of different forms, each with its nuanced details. The below samples are provided as a general example of the layout and information.

We're here to help. Please contact our Business Customer Service Department at (888) 761–3967, Monday through Friday, 6:00 AM to 7:00 PM PT.

#### **NACHA**

Please refer to the ACH NACHA File Specifications Guide for additional information.



#### **User Defined**